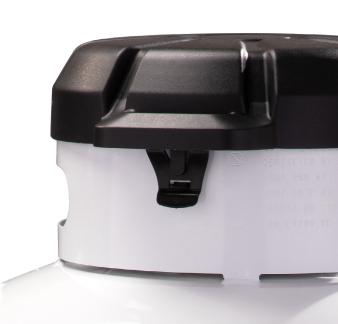

# MONITOR-READY LID

The NEW Worthington Industries monitor-ready lid is designed to be more resistant, fit better, and accommodate and protect Worthington's SmartLid® tank monitor.

### MORE RESISTANT.

Design prevents pooling and freezing of water keeping it looking nicer, longer.

#### BETTER FIT.

The precise fit saves fuel technicians time in the field.