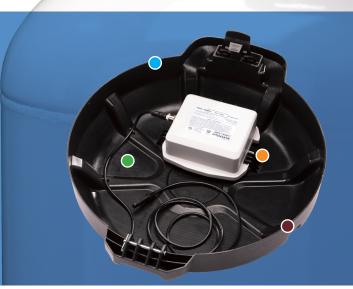

# MONITOR-READY LID

The NEW Worthington Industries monitor-ready lid is designed to be more resistant, fit better, and accommodate and protect Worthington's SmartLid® tank monitor.

#### **MONITOR-READY.**

Start tracking now or when you're ready.

#### **FEATURES**

- Waterproof polypropylene lid
- New design prevents standing water, dirt from collecting on the lid
- Monitor-ready for easy installation and lead routing
- Fits Worthington 420, 200-pound heating tanks with 16-inch collar