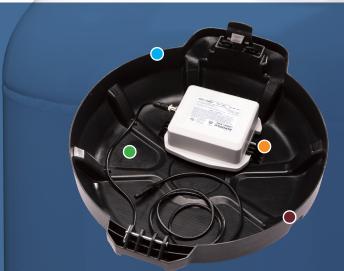

# MONITOR-READY LID

The NEW Worthington Industries monitor-ready lid is designed to be more resistant, fit better, and accommodate and protect Worthington's SmartLid® tank monitor.

## MONITOR-READY.

Start tracking now or when you're ready.

#### **FEATURES**

- Waterproof polypropylene lid
- New design prevents standing water, dirt from collecting on the lid
- Monitor-ready for easy installation and lead routing
- Fits Worthington 420, 200-pound heating tanks with 16-inch collar