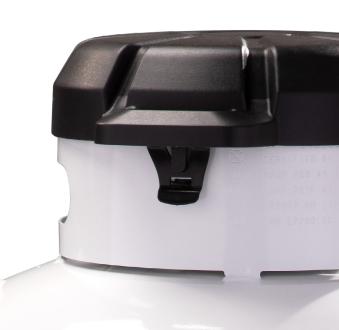

# MONITOR-READY LID

The NEW Worthington Industries monitor-ready lid is designed to be more resistant, fit better, and accommodate and protect Worthington's SmartLid® tank monitor.

#### BETTER FIT.

The precise fit saves fuel technicians time in the field.

#### **FEATURES**

- Waterproof polypropylene lid
- New design prevents standing water, dirt from collecting on the lid
- Monitor-ready for easy installation and lead routing
- Fits Worthington 420, 200-pound heating tanks with 16-inch collar